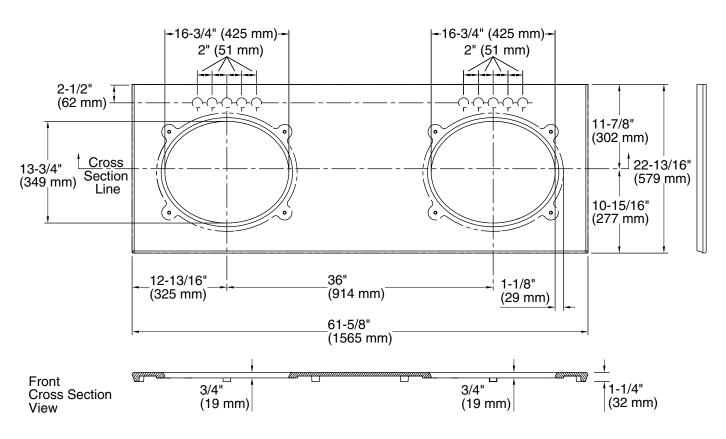

# **Technical Information**

|  | All | product | dimensions | are | nominal |
|--|-----|---------|------------|-----|---------|
|--|-----|---------|------------|-----|---------|

| Bowl configuration: | Double equal             |
|---------------------|--------------------------|
| Installation:       | Vanity top/ITB           |
| Bowl area (Left):   | Length: 16-3/4" (425 mm) |
|                     | Width: 13-3/4" (349 mm)  |
| Bowl area (Right):  | Length: 16-3/4" (425 mm) |
|                     | Width: 13-3/4" (349 mm)  |